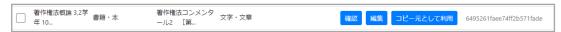

·Click on the "Confirm (確認)" button to confirm the registered content of each report.

- ·Click on the "Edit (編集)" button to edit that report.[→P.17]
- ・Click the "Use as original (コピー元として利用)" button to copy part of a registered usage report and use it to create another report. [→P.18]
- % Information on different copyrighted materials that were used in the same class and taken from the same source can be filed together on the same screen (→P.30). In the list of usage reports, however, each copyrighted work will be displayed on its own line.
- \* Up to 10 usage reports are listed at a time on the screen, with the newest coming first. To see older reports, click on the arrow at the bottom right to proceed to the next page of the list.
- ③ Buttons for various operations