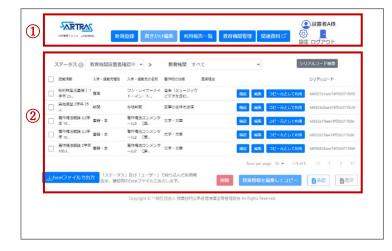

# **3** Screen Layout

| 3-1 | Тор | page | (list | of | usage | reports) |
|-----|-----|------|-------|----|-------|----------|
|-----|-----|------|-------|----|-------|----------|

### 1) Menu

| ·Register new report<br>(新規登録)                            | <br>File a new usage report here. $(\rightarrow P.24)$                                                                                                                                                                                                                                                                                                                |
|-----------------------------------------------------------|-----------------------------------------------------------------------------------------------------------------------------------------------------------------------------------------------------------------------------------------------------------------------------------------------------------------------------------------------------------------------|
| ・Edit saved report<br>(書きかけ編集)                            | <br>Usage reports on which you saved your progress can be edited here. $[\rightarrow P.31]$                                                                                                                                                                                                                                                                           |
| ·Management of<br>educational<br>institutions<br>(教育機関管理) | <br>Procedures including confirmation of educational institutions, as well<br>as the registration of and edits to personnel in charge at educational<br>institutions, can be conducted here. $(\rightarrow P.12)$ .<br>If no copyrighted materials requiring a usage report are used during<br>the target period, you can also report that here. $(\rightarrow P.22)$ |
| List of usage reports<br>(利用報告一覧)                         | <br>This is the top page of the TSUMUGI form. See $(2)$ below for more details.                                                                                                                                                                                                                                                                                       |
| ·Related materials<br>(関連資料)                              | <br>This is a link to information about usage reports on the SARTRAS official website. You can access the latest versions of such documents as the "Guide to Filing a Usage Report" and this manual there.                                                                                                                                                            |

### 2 List of usage reports

All usage reports submitted from an educational institution's account can be viewed here  $(\rightarrow P.14)$ and usage reports can be approved (submitted) or returned from this screen  $(\rightarrow P.16)$ . Also, individual usage reports can be confirmed, edited  $(\rightarrow P.17)$  and copied  $(\rightarrow P.18)$  here.