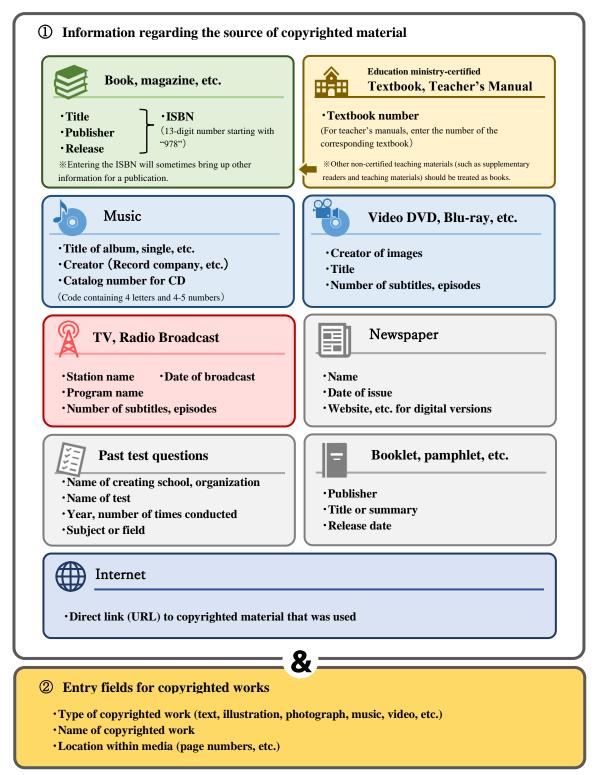

### 1-2 Entry fields for usage reports

Many copyrighted works such as text, illustrations, photographs, music and video are carried in various media, including books and other publications, CDs, DVDS, broadcasts and the internet. To ensure that copyright holders are properly identified and compensated when their works are used, two types of information are needed: 1) information on the source from which the material was obtained and 2) information specifying the material.

# You will primarily enter the following kind of information. You can use the memo section at the end of this manual to keep track of these facts.

\* Please note: The following items are only examples of the main information needed to file a usage report. If possible, please have the media from which you obtained the copyrighted material on hand for your reference when entering information into the TSUMUGI form.

To ensure that copyright holders are properly identified and compensated when their works are used, two types of information are needed: 1) information on the source from which the material was obtained and 2) information specifying the material.

% Please enter the following kind of information on the actual entry screen. If possible, please have the media you used on hand for your reference when entering information into the form.