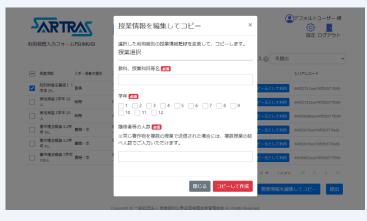

### 4-5 Copy a usage report submitted by an educational institution

You can copy part of a registered usage report and use it to create another report.

- Register use of exactly the same copyrighted material in different class
   Example: The same copyrighted material from the same book is used in a different class
- ② Register new report regarding use of different source and different copyrighted material for the same class

Example: Different copyrighted material from a different book is used in the same class

③ Register new report regarding use of different copyrighted material for same class and from same source

Example: Different copyrighted material from the same book is used in the same class

### (1) Register use of exactly the same copyrighted material in different class

### <Procedure>

1. Choose the usage report you want to copy.

Check the box at top left to select all the usage reports (you can use the toggle switch to change between selecting just the reports displayed on the current page or also selecting the reports on the following pages). To select individual reports, check the box to the left of each relevant report

2. Click on "Edit class information and copy (授業情報を編集してコピー)" at the bottom

right of the screen.

| □ 100人 == ** | ール2 【第… ×子・X屋                | 1632 HBS DE-REUTHUB          | 64950828ace7411205711996 |
|--------------|------------------------------|------------------------------|--------------------------|
|              |                              | Rows per page: 10 💌 1-5 of 5 |                          |
|              |                              |                              |                          |
|              | Copyright © 一般社团法人 授業目的公衆送信補 | 價金等管理協会 All Rights Reserved. |                          |
|              | Copyright © 一般社団法人 授業日的公衆送信神 | 價金等管理協会 All Rights Reserved. |                          |