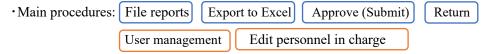

### **Final Submission**

- **③** Account for founding organization
  - Founding organizations use this type of account to compile usage reports submitted by the educational institutions under their jurisdiction.
  - •Use this account to confirm and approve those reports, and submit them to SATRAS (It is also possible to file new usage reports from this type of account and submit them to SARTRAS).
  - •One account is issued to each founding organization.
  - ·Unlike a filer's account, individual users cannot be created within this type of account.
  - Main procedures: File reports Export to Excel Approve (Submit) Return

Register, edit personnel in charge at educational institutions Register, edit personnel in charge at founding organizations

Submitting a report from a filer's or educational institution's account does NOT complete its submission to SARTRAS. Please ensure that a report's final submission takes place from a founding organization's account.