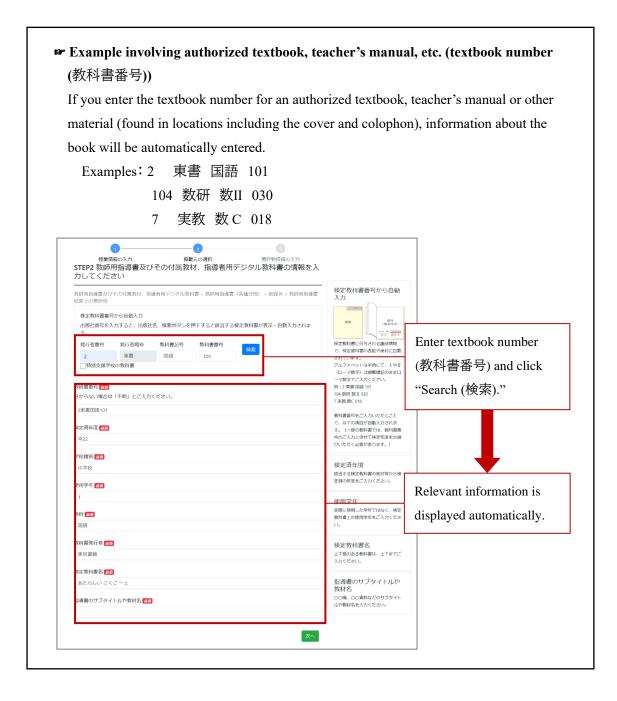

### Preserved and the second sector of the second sector (ISBN code)

If you enter the 13-digit ISBN code for books, magazines and other works (found in locations including the back cover), the relevant bibliographic information will be automatically entered.

ISBN codes are extremely useful for identifying copyrighted works, so please take advantage of this function.

| 営務・本。その他の営務・本全般。市販・紙媒体の営務<br>ISBNコード<br>抵当する書誌情報が以下に自動反映されます。ハイフンなしで数字のみご入力ください。 |                                               | Enter ISBN code and clie  |
|----------------------------------------------------------------------------------|-----------------------------------------------|---------------------------|
|                                                                                  | ISBN 978-X-XXX-XXXXXXXX                       | "Search (検索)."            |
| □ 田田 (100)                                                                       | 13役(旧規則では10役)の数字で<br>す。一般的に書籍の裏面に表示があ<br>ります。 |                           |
| 出版社名 👧                                                                           | 例:9784502293313                               |                           |
| 带者、 編名会 100                                                                      |                                               |                           |
|                                                                                  |                                               | Bibliographic information |
| 発行年月日 🔊                                                                          |                                               | is displayed automaticall |
| □数料書として指定し、関係者全員が購入済みである場合にはチェックを入れてください。                                        |                                               |                           |
| 言语 👦                                                                             |                                               |                           |
| 日本語                                                                              | ٥                                             |                           |
| □の月間支動の日本語訳を利用                                                                   |                                               |                           |