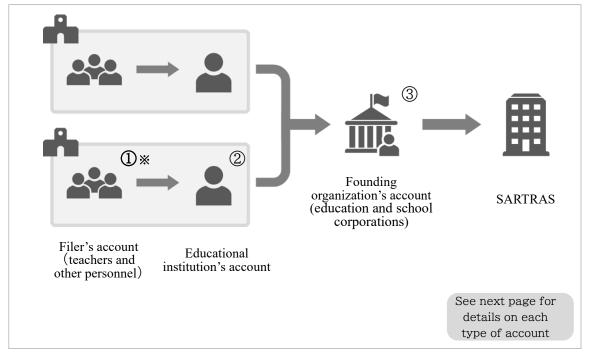

### 1-1 Submission Process, Types of Accounts

Usage reports will be compiled by educational institutions participating in a sample survey (hereafter referred to as "participating institutions"), and submitted to SARTRAS by those institutions' founding organizations, including boards of education and school corporations (hereafter referred to as "founding organizations").

※Instructors and other personnel at each institution will share a single filer's account, but individual users can be created within that account.

### ① Filer's account

• This type of account is shared by the instructors and other personnel at each educational institution.

•Fill in the information for your usage report and submit it to your educational institution.

• Instructors and other personnel at each institution will share a single filer's account, but individual users can be created within that account.

•Main procedures: Create users File reports Submit

### **②** Account for educational institution

•Educational institutions use this type of account to compile usage reports.

•Use this account to confirm and approve usage reports submitted by instructors and others from a filer's account, and then submit those reports to the relevant founding organization (It is also possible to file new usage reports from this type of account and submit them to founding organizations).

•One account is issued to each participating institution, to be used by the relevant personnel in charge.

- ·Unlike a filer's account, individual users cannot be created within this type of account.
- ·Users in filer's accounts can be managed from this type of account.

### **Final Submission**

- **③** Account for founding organization
  - Founding organizations use this type of account to compile usage reports submitted by the educational institutions under their jurisdiction.
  - •Use this account to confirm and approve those reports, and submit them to SATRAS (It is also possible to file new usage reports from this type of account and submit them to SARTRAS).
  - •One account is issued to each founding organization.
  - ·Unlike a filer's account, individual users cannot be created within this type of account.
  - Main procedures: File reports Export to Excel Approve (Submit) Return

Register, edit personnel in charge at educational institutions Register, edit personnel in charge at founding organizations

Submitting a report from a filer's or educational institution's account does NOT complete its submission to SARTRAS. Please ensure that a report's final submission takes place from a founding organization's account.