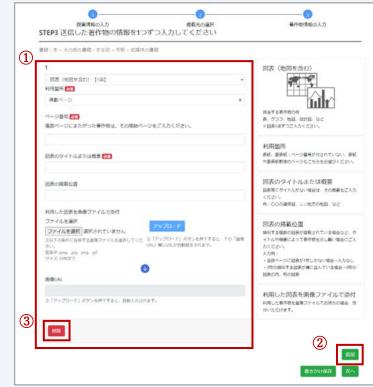

5-3 Step 3 (Information specifying the copyrighted material you transmitted)

1. Fill in the information, following the guidance on the screen.

Use the guide displayed at the righthand side of the screen, which includes explanations of each item as a reference. When you are finished, click "Next (次へ)."

- (1) Boxes for entering information
- ② "Add (追加)" button

If you have used multiple copyrighted materials from the same source in the same class, you can report them all at once on this screen. Click "Add (追加)" at the bottom right of the screen to bring up the necessary boxes for entering information.

③ "Remove (削除)" button

If you mistakenly add boxes, click "Remove (削除)" to delete them.

Information needed to correctly identify the rights holders to whom compensation will be paid is marked as "required." However, <u>please also fill in non-required fields to the best of your</u> <u>knowledge.</u>