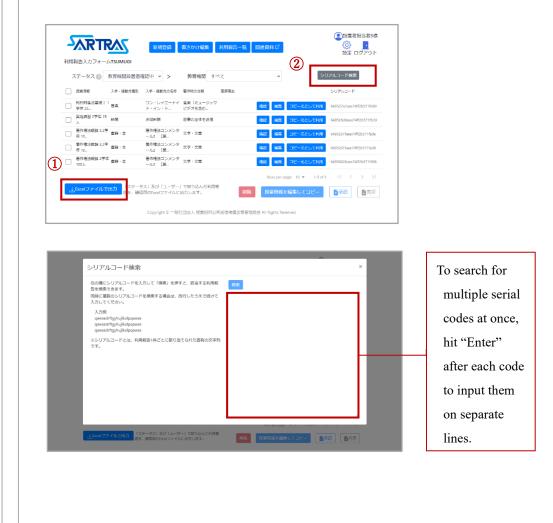

### P Export usage report data as Excel-compatible file

Click on the "Export as Excel file (Excel ファイルで出力)" button (① in the illustration below) to export a file viewable in Excel. If you discover that changes need to be made to a usage report, you can take advantage of the serial code search function described in the next section.

### Serial code search

Each usage report is assigned a unique serial code.

<u>You can use the "Serial code search (シリアルコード検索)" button (② in the illustration below) to display only reports with certain codes.</u>

\* To search for multiple serial codes at the same time, hit "Enter" after each code to input them on separate lines.